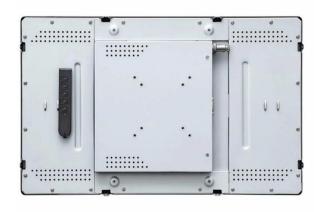

## **Features**

- + Metal shell, open frame design
- + Flat and zero bezel appearance
- + Commercial grade LCD, LED backlight
- + Resolution 1920X1080 FHD@60Hz
- + High contrast and full viewing Angle
- + Supports vertical and horizontal
- + 10 point projection capacitive touchscreen
- + Cover plate anti riot and anti fingerprint
- + Removable OSD remote for easy use
- + Video interface: HDMI+VGA
- + Multiple fixed holes on the side and back
- + Support OS: Windows/Android/Linux
- + 3-years Warranty

- No Touch
- Privacy Filter
- AG Coating
- Touch interface:RS232
- Video interface: Display Port

| TDS2439C Open-Frame Touchscreen Specifications |                                                                                                                  |
|------------------------------------------------|------------------------------------------------------------------------------------------------------------------|
| Model                                          | 2439C                                                                                                            |
| Diagonal                                       | 23.8"                                                                                                            |
| Color                                          | Black/Silver                                                                                                     |
| Aspect Ratio                                   | 16:9                                                                                                             |
| Active Area                                    | 527.04mmX296.49mm                                                                                                |
| Dimensions                                     | 569.6X341.6X49.9 (mm)                                                                                            |
| Resolution                                     | 1920X1080FHD@60Hz                                                                                                |
| Viewing Angle                                  | Horizontal: 89° /89°; Vertical: 89° /89°                                                                         |
| Number of Colors                               | 16.7M                                                                                                            |
| Brightness                                     | LCD panel: 250nits; PCAP: 225 nits                                                                               |
| Contrast Ratio                                 | 3000: 1                                                                                                          |
| Response Time                                  | 10ms                                                                                                             |
| Touch Technology                               | PCAP (Projected Capacitive) - 10 Touch                                                                           |
| Input method                                   | Finger, Capacitance pen(Standard)                                                                                |
|                                                | Latex gloves touch (pre commissioning required)                                                                  |
| Transmittance                                  | $\geq 90\%$                                                                                                      |
| Surface hardness                               | 7H(Mohs)                                                                                                         |
| Touch Interface                                | USB 2.0                                                                                                          |
| Video Interface                                | HDMI + VGA                                                                                                       |
| Input Voltage                                  | AC: 100-240 VAC,50/60 Hz                                                                                         |
| Sealability                                    | Touchscreen sealed to bezel                                                                                      |
| Drop test                                      | 1kg steel ball falls from 1.2m without breaking                                                                  |
| Weight                                         | 6.9KG                                                                                                            |
| Shipping Dimensions                            | 720 X450 X160(mm)                                                                                                |
| Operating Temperature                          | 0°C-40°C                                                                                                         |
| Storage Temperature                            | -20°C-60°C                                                                                                       |
| Humidity                                       | Operating: 20%-70%; Storage: 10%-80%                                                                             |
| Mounting Options                               | VESA Hole on the back: 100mm&200 mm                                                                              |
|                                                | Four sides has a set of fixing holes: 200mm                                                                      |
| MTBF                                           | 30,000 hours demonstrated                                                                                        |
| Power Supply                                   | DC:12V3A                                                                                                         |
| Warranty                                       | 3-years                                                                                                          |
| Agency Approvals                               | FCC; CE; RoHS                                                                                                    |
| Support OS                                     | Windows/Android/Linux                                                                                            |
| What's in the Box                              | 1*USB cable,1*HDMI cable,1*DC cable,1*RJ45 OSD Remote (Standard) L" (Side Mount) Brackets and w/Screws (Options) |