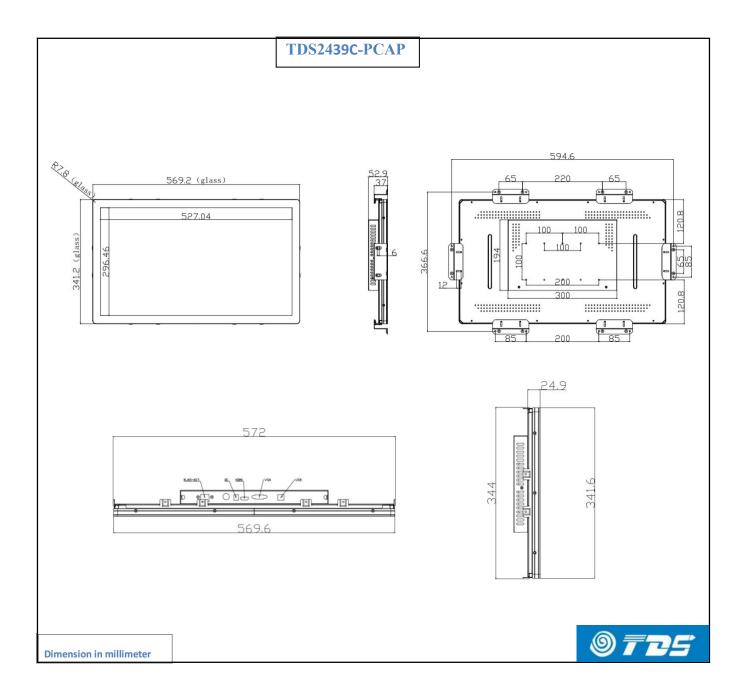

- No Touch
- Privacy Filter
- AG Coating
- Touch interface:RS232
- Video interface: Display Port

| TDS2439C Open-Frame Touchscreen Specifications |                                                                                                                  |
|------------------------------------------------|------------------------------------------------------------------------------------------------------------------|
| Model                                          | 2439C                                                                                                            |
| Diagonal                                       | 23.8"                                                                                                            |
| Color                                          | Black/Silver                                                                                                     |
| Aspect Ratio                                   | 16:9                                                                                                             |
| Active Area                                    | 527.04mmX296.49mm                                                                                                |
| Dimensions                                     | 569.6X341.6X49.9 (mm)                                                                                            |
| Resolution                                     | 1920X1080FHD@60Hz                                                                                                |
| Viewing Angle                                  | Horizontal: 89° /89°; Vertical: 89° /89°                                                                         |
| Number of Colors                               | 16.7M                                                                                                            |
| Brightness                                     | LCD panel: 250nits; PCAP: 225 nits                                                                               |
| Contrast Ratio                                 | 3000: 1                                                                                                          |
| Response Time                                  | 10ms                                                                                                             |
| Touch Technology                               | PCAP (Projected Capacitive) - 10 Touch                                                                           |
| Input method                                   | Finger, Capacitance pen(Standard)                                                                                |
|                                                | Latex gloves touch (pre commissioning required)                                                                  |
| Transmittance                                  | $\geq 90\%$                                                                                                      |
| Surface hardness                               | 7H(Mohs)                                                                                                         |
| Touch Interface                                | USB 2.0                                                                                                          |
| Video Interface                                | HDMI + VGA                                                                                                       |
| Input Voltage                                  | AC: 100-240 VAC,50/60 Hz                                                                                         |
| Sealability                                    | Touchscreen sealed to bezel                                                                                      |
| Drop test                                      | 1kg steel ball falls from 1.2m without breaking                                                                  |
| Weight                                         | 6.9KG                                                                                                            |
| Shipping Dimensions                            | 720 X450 X160(mm)                                                                                                |
| Operating Temperature                          | 0°C-40°C                                                                                                         |
| Storage Temperature                            | -20°C-60°C                                                                                                       |
| Humidity                                       | Operating: 20%-70%; Storage: 10%-80%                                                                             |
| Mounting Options                               | VESA Hole on the back: 100mm&200 mm                                                                              |
|                                                | Four sides has a set of fixing holes: 200mm                                                                      |
| MTBF                                           | 30,000 hours demonstrated                                                                                        |
| Power Supply                                   | DC:12V3A                                                                                                         |
| Warranty                                       | 3-years                                                                                                          |
| Agency Approvals                               | FCC; CE; RoHS                                                                                                    |
| Support OS                                     | Windows/Android/Linux                                                                                            |
| What's in the Box                              | 1*USB cable,1*HDMI cable,1*DC cable,1*RJ45 OSD Remote (Standard) L" (Side Mount) Brackets and w/Screws (Options) |